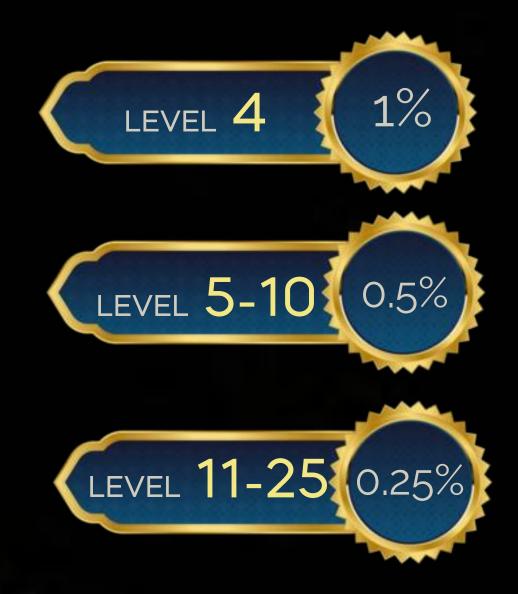

Start building your portfolio with confidence.

NO LIMITS

**Maximum Investment** 

Invest as much as you desire to reach your goals.

Accidental Insurance of 1 lac Benefit on Every Account Opening.

Accidental Insurance of 2 lac Benefit on Every investment.

# Rewarding Your Investment and Growth

4.5% ROI

Earn a consistent return on your investment.

2 \$20 Direct Referral Bonus

Earn for each individual you refer to Equidae Enterprises.

3 Referral Network Bonus

Expand your network and earn additional bonuses based on the success of your referrals.

Where your dreams take center stage in our solutions



### YOUR REFERRAL NETWORK BONUS





Note: To avail the bonus of the 25th Level, the participant has to have 15 direct legs under his network scheme.

# YOUR TRADING PROFIT BONUS







#### TERMS AND CONDITIONS

- By associating with Equidae Enterprises, you are liable to receive our Money Safe Guarantee thereby adhering you to the terms and clauses as put forth by us.
- Incase of any emergency your investment can be withdrawn with prior notice.
- Withdrawal charges for the first months will be capped at 50% of your investment amount.
- Withdrawal charges for the time period between six to nine months will be capped at 40% of your investment amount. Withdrawal charges for the time period between nine to twelve months will be capped at 30% of your investment amount.
- There shall be no withdrawal charges after the completion of the tenure of twelve months of your investment.
- Any legal disputes to be settled only after prior notice to Equidae Enterprises and the
  pa