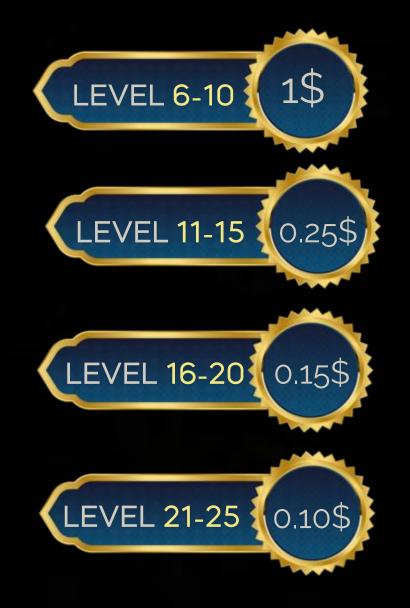

### YOUR REFERRAL NETWORK BONUS

Note: To avail the bonus of the 25th Level, the participant has to have 15 direct legs under his network scheme.