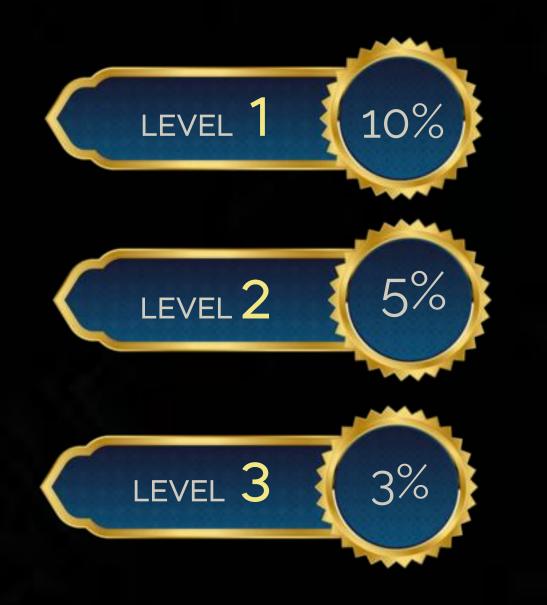

t

Start building your portfolio with confidence.

NO LIMITS

**Maximum Investment** 

Invest as much as you desire to reach your goals.

Accidental Insurance of 1 lac Benefit on Every Account Opening.

Accidental Insurance of 2 lac Benefit on Every investment.

# Rewarding Your Investment and Growth

4.5% ROI

Earn a consistent return on your investment.

2 \$20 Direct Referral Bonus

Earn for each individual you refer to Equidae Enterprises.

3 Referral Network Bonus

Expand your network and earn additional bonuses based on the success of your referrals.

Where your dreams take center stage in our solutions



### YOUR REFERRAL NETWORK BONUS





Note: To avail the bonus of the 25th Level, the participant has to have 15 direct legs under his network scheme.

# YOUR TRADING PROFIT BONUS







#### TERMS AND CONDITIONS

- By associating with Equidae Enterprises, you are liable to receive our Money Safe Guarantee thereby adhering you to the terms and clauses as put forth by us.
- Incase of any emergency your investment can be withdrawn with prior notice.
- Withdrawal charges for the first months will be capped at 50% of your investment amount.
- Withdrawal charges for the time period between six to nine months will be capped at 40% of your investment amount. Withdrawal charges for the time period between nine to twelve months will be capped at 30% of your investment amount.
- There shall be no withdrawal charges after the completion of the tenure of twelve months of your investment.
- Any legal disputes to be settled only after prior notice to Equidae Enterprises and the